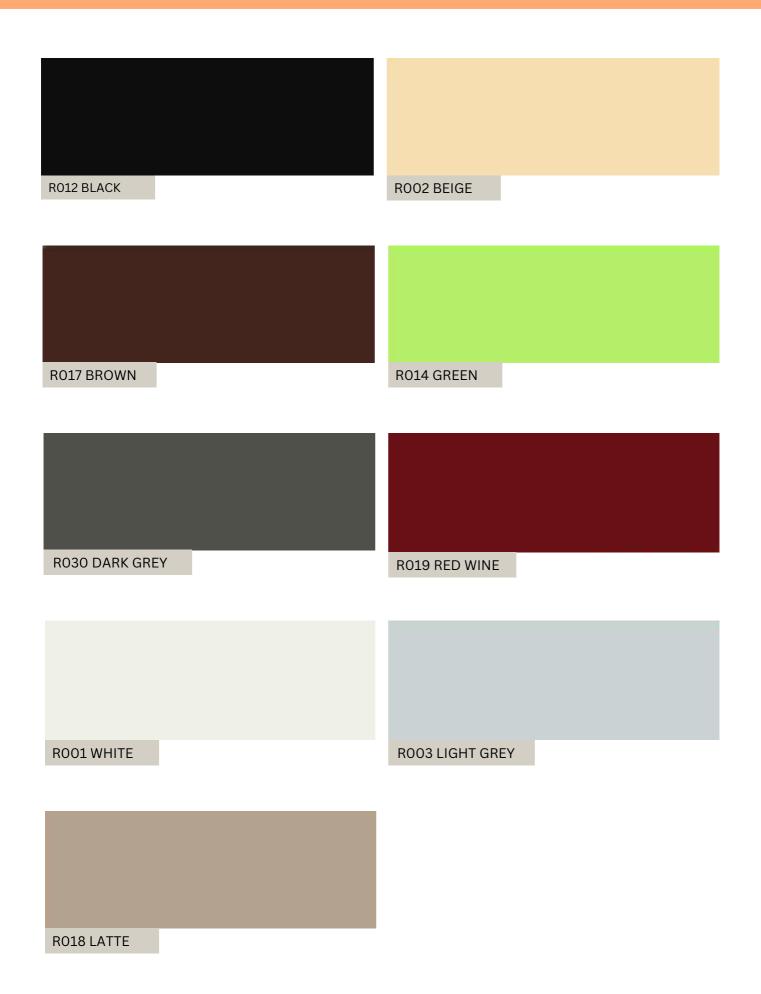

## **ACRYLICS MATT**

| MO01 WHITE | M003 LIGHT GREY |
|------------|-----------------|
|            |                 |
|            |                 |
| M006 NUDE  | MO18 LATTE      |
|            |                 |
|            |                 |
| MO29 GREY  | M030 DARK GREY  |