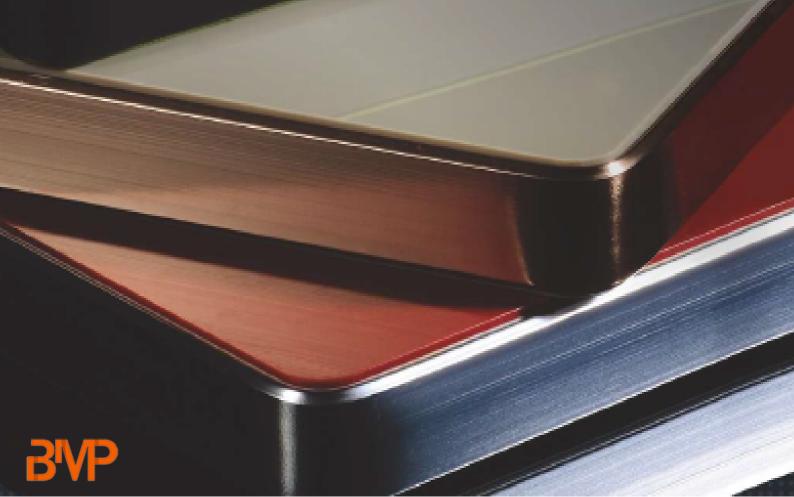

# Seamless edge process

Selected pure acrylic imported from Spain, combined with formaldehyde-free OSD board and seamless edge sealing process.

# Double-side filleting process

Using R6 rounded corners can prevent door gaps from missing corners. Our unique anodizing technique enables aluminum alloy one-piece molding without any splicing or corners, resulting in a completely natural finish.